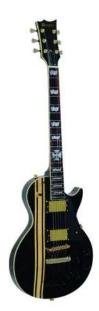

# **DIMAVERY LP-710 E-Guitar, black**

E-guitar GTIN: 4026397441222

#### Features:

- Color: black, high-gloss
- LP style
- Construction: set-in neck
- Body: basswood
- Neck: maple
- Fingerboard: blackwood, 22 frets
- Pick-up: 2 x humbucker
- Controls: 2 x volume, 2 x tone
- Pick-up switch: 3-way switch
- Bridge: Tune-o-matic style
- Hardware: gold colored

### **Technical specifications:**

| -                  |                                |
|--------------------|--------------------------------|
| Neck:              | Maple,                         |
|                    | Fingerboard: rosewood 22 frets |
| Body:              | Limewood                       |
| Number of strings: | 6                              |
| Regulator:         | 2 x volume, 2 x sound          |
| Hardware:          | Golden                         |
| Color:             | Black                          |
|                    |                                |