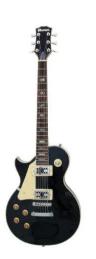

## LP-700L E-Guitar, LH, black

E-guitar for left handers

### Features:

- LP style
- Color: black
- Construction: set-in neck
- Body: basswood, flamed maple
- Neck: maple
- Fingerboard: blackwood, 22 frets
- Scale: 630 mm
- Pick-up: 2 x humbucker
- Controls: 2 x volume, 2 x tone, 3-way switch
- Bridge: Tune-o-matic style
- Hardware: chrome