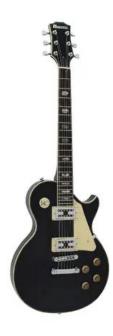

## **DIMAVERY LP-700 E-Guitar, black**

E-guitar

Art. No.: 26219370 GTIN: 4026397596793

### **Description:**

Show your individuality

With the LP-700 series DiMavery introduces its own version of the classic LP-Style and differs from numerous other imitations. Both optically and qualitatively, this model offers more than what you could expect in this price range: For example, the particularly curved body as well as the angled neck are decorated with abalone inlays. The neck isn't screwed but is glued and therefor stands out from cheap copies. The humbucker are high quality and offer the guitarist a large variety of sounds even without additional periphery. The DiMavery LP-700 is available in four different colors: black, sunburst, white and honey.

#### Features:

- LP style
- Color: black
- Construction: set-in neck
- Body: basswood, flamed maple
- Neck: maple
- Fingerboard: blackwood, 22 frets
- Scale: 630 mm
- Pick-up: 2 x humbucker
- Controls: 2 x volume, 2 x tone, 3-way switch
- Bridge: Tune-o-matic style
- Hardware: chrome
  Package contents
- 1 x body