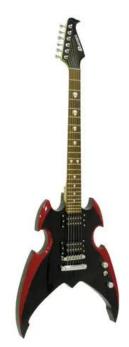

# **DIMAVERY PS-522 E-Guitar Alien**

E-guitar GTIN: 4026397291667

Art. No.: 26219335

### Features:

- PS style
- Color: black, red
- Construction: bolt-on neck
- Body: maple
- Neck: maple
- Fingerboard: blackwood, 24 frets
- Pick-up: 2 x humbucker
- Controls: 1 x volume, 1 x tone
- PU-selector: 1 x 3-way switch
- Hardware: chrome
- Finish: hi-gloss
- Incl. guitar bag and strap
- Incl. 1 cable, 1 set of strings and 1 set of picks

# **Technical specifications:**

| Neck:              | Bolt-on neck made of maple,    |  |
|--------------------|--------------------------------|--|
|                    | Fingerboard: rosewood 24 frets |  |
| Body:              | Maple                          |  |
| Number of strings: | 6                              |  |
| Regulator:         | 1 x volume, 1 x sound          |  |
| Hardware:          | Chromium-plated                |  |