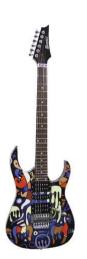

## FR-621 E-Guitar Art, red LED

E-guitar

Art. No.: 26219300 GTIN: 4026397203172

## Features:

- 12 red LED's, Hand painted
- Construction: bolt-on neck
- Body: Maple
- Neck: Maple
- Fingerboard: Rosewood, 24 frets
- Pick-up: 2 x humbucker, 1 x single coil
- Controls: 1 x volume, 1 x tone
- PU-selector: 1 x 5-way switch
- Finish: hi-gloss
- Color: Multicolor, Hand painted
- Hardware: chrome
- Incl. guitar bag and strap
- Incl. 1 cable, 1 set of strings and 1 set of picks