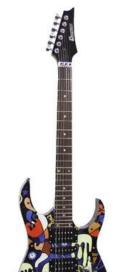

# **DIMAVERY FR-621 E-Guitar Art, red LED**

E-guitar GTIN: 4026397203172

Art. No.: 26219300

### Features:

- 12 red LED's, Hand painted
- Construction: bolt-on neck
- Body: Maple
- Neck: Maple
- Fingerboard: Rosewood, 24 frets
- Pick-up: 2 x humbucker, 1 x single coil
- Controls: 1 x volume, 1 x tone
- PU-selector: 1 x 5-way switch
- Finish: hi-gloss
- Color: Multicolor, Hand painted
- Hardware: chrome
- Incl. guitar bag and strap
- Incl. 1 cable, 1 set of strings and 1 set of picks