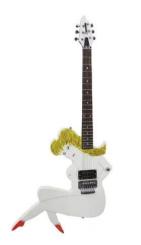

## **DD-620 Woman**

E-guitar

Art. No.: 26219270 GTIN: 4026397203141

#### Features:

- "Woman" style
- Construction: bolt-on neck
- Body: Maple
- Neck: Maple
- Fingerboard: Rosewood, 22 frets
- Pick-up: 2 x humbucker
- Controls: 1 x volume
- PU-selector: 1 x 3-way switch
- Finish: hi-gloss
- Hardware: chrome
- Incl. high quality guitar bag and strap