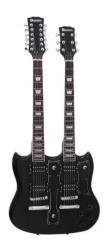

# **DN-504 E-Guitar SG, black**

E-double neck guitar

### Features:

- Double neck 1 x 6 and 1 x 12 strings
- Construction: Set neck
- Body: Basswood
- Neck: Maple, Abalone stem inlays
- 2 x fingerboard: Palisander, 22 frets
- Pick-up: 2 x humbucker, each
- Controls: 2 x volume, 2 x tone
- PU selector: 3 x 3-way Switch
- Bridge: Tune-o-matic
- Hardware: chrome
- Color: black
- Incl. wood case