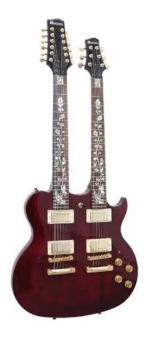

# DIMAVERY DN-604 E-Guitar LP, wine-red

E-double neck guitar

#### Features:

- Double neck 1 x 6 & 1 x 12 string
- Construction: set-in neck
- Body: basswood
- Neck: maple, abalone stem inlays
- Fingerboard: blackwood, 22 frets per neck
- Pick-up: 2 x humbucker, 2 x humbucker, gold
- Controls: 2 x volume, 2 x tone per neck
- PU-selector: 2 x 3-way switch
- Bridge: Tune-o-matic
- Hardware: gold-colored
- Color: wine red
- Incl. woodcase