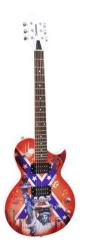

## LP-620 E-Guitar Rebel

E-guitar

# LP-620 E-Guitar Rebel

E-guitar

Art. No.: 26219200 GTIN: 4026397203097

#### Features:

- "Rebel" style, LP form
- Construction: bolt-on neck
- Body: Maple
- Neck: Maple
- Fingerboard: Rosewood, 22 frets
- Pick-up: 2 x humbucker
- Controls: 2 x volume, 3 x tone,
- PU-selector: 1 x 3-way switch
- Brücke: Tune-o-matic style
- Finish: hi-gloss
- Hardware: chrome
- Incl. Guitar bag and strap
- Incl. 1 cable, 1 set of strings and 1 set of picks