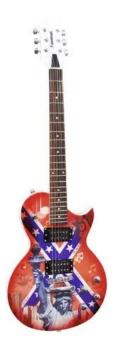

## **DIMAVERY LP-620 E-Guitar Rebel**

E-guitar

Art. No.: 26219200 GTIN: 4026397203097

## Features:

- "Rebel" style, LP form
- Construction: bolt-on neck
- Body: Maple
- Neck: Maple
- Fingerboard: Rosewood, 22 frets
- Pick-up: 2 x humbucker
- Controls: 2 x volume, 3 x tone,
- PU-selector: 1 x 3-way switch
- Brücke: Tune-o-matic style
- Finish: hi-gloss
- Hardware: chrome
- Incl. Guitar bag and strap
- Incl. 1 cable, 1 set of strings and 1 set of picks