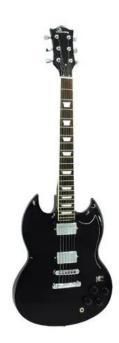

## **DIMAVERY DP-520 E-Guitar SG, black**

E-guitar in SG style

Art. No.: 26218155 GTIN: 4026397191271

#### Features:

- Color: black
- Construction: bolt-on neck
- Body: american basswood
- Neck: maple
- Fingerboard: blackwood, 22 frets
- Scale: 630 mm
- Pick-up: 2 x humbucker
- Controls: 2 x volume, 2 x tone
- PU-selector: 3-way switch
- Bridge: Tune-o-matic
- Incl. guitar bag and strap
- Incl. 1 cable, 1 set of strings and 1 set of picks

### **Technical specifications:**

| Neck:              | Bolt-on neck made of maple,<br>Fingerboard: rosewood 22 frets |
|--------------------|---------------------------------------------------------------|
| Body:              | Limewood                                                      |
| Number of strings: | 6                                                             |
| Regulator:         | 2 x volume, 2 x sound                                         |
| Color:             | Black                                                         |