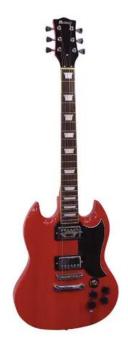

# **DIMAVERY DP-520 E-Gitarre SG, red**

Premium E-Guitar GTIN: 4026397172812

Art. No.: 26218150

#### Features:

- SG style
- Construction: bolt-on neck
- Body: Basswood
- Neck: Maple
- Fingerboard: Rosewood, 22 frets
- pick-up: SG-Forms: 2 x humbucker
- Controls: 2 x volume, 2 x tonePU-selector: 3-way switch
- Bridge: Tune-o-matic
- Color: Red
- Incl. Guitar bag and strap
- Incl. 1 cable, 1 set of strings and 1 set of picks