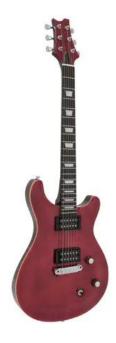

### **DIMAVERY DP-600 flamed red**

Modern style electric guitar

Art. No.: 26218128

GTIN: 4026397546705

## **Technical specifications:**

| Pickup:            | 2 x humbucker              |
|--------------------|----------------------------|
| Version:           | Right hand version         |
| Neck:              | Glued neck made of ,       |
|                    | Fingerboard: Blackwood     |
| Body:              | 4/4 double-cutaway-form    |
|                    | Gaboon massive             |
| Scale length:      | 635 mm                     |
| Number of strings: | 6                          |
| Regulator:         | 1 x volume, 1 x sound      |
| PU switch:         | 1 x 3-way-switch           |
| Bridge:            | Wraparound chromium-plated |
| Top:               | Maple flamed               |
| Hardware:          | Silver                     |
| Color:             | Red, high-gloss, flamed    |
|                    |                            |