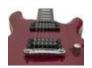

## **Technical specifications:**

| Pickup:            | 2 x humbucker              |
|--------------------|----------------------------|
| Version:           | Right hand version         |
| Neck:              | Glued neck made of ,       |
|                    | Fingerboard: Blackwood     |
| Body:              | 4/4 double-cutaway-form    |
|                    | Gaboon massive             |
| Scale length:      | 635 mm                     |
| Number of strings: | 6                          |
| Regulator:         | 1 x volume, 1 x sound      |
| PU switch:         | 1 x 3-way-switch           |
| Bridge:            | Wraparound chromium-plated |
| Top:               | Maple flamed               |
| Hardware:          | Silver                     |
| Color:             | Red, high-gloss, flamed    |
|                    |                            |