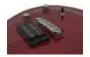

## **Technical specifications:**

| Pickup:            | 2 x humbucker              |
|--------------------|----------------------------|
| Version:           | Right hand version         |
| Neck:              | Glued neck made of ,       |
|                    | Fingerboard: Blackwood     |
| Body:              | 4/4 double-cutaway-form    |
|                    | Gaboon massive             |
| Scale length:      | 635 mm                     |
| Number of strings: | 6                          |
| Regulator:         | 1 x volume, 1 x sound      |
| PU switch:         | 1 x 3-way-switch           |
| Bridge:            | Wraparound chromium-plated |
| Top:               | Maple flamed               |
| Hardware:          | Silver                     |
| Color:             | Red, high-gloss, flamed    |
|                    |                            |