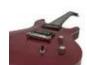

## **Technical specifications:**

| Pickup:            | 2 x humbucker              |
|--------------------|----------------------------|
| Version:           | Right hand version         |
| Neck:              | Glued neck made of ,       |
|                    | Fingerboard: Blackwood     |
| Body:              | 4/4 double-cutaway-form    |
|                    | Gaboon massive             |
| Scale length:      | 635 mm                     |
| Number of strings: | 6                          |
| Regulator:         | 1 x volume, 1 x sound      |
| PU switch:         | 1 x 3-way-switch           |
| Bridge:            | Wraparound chromium-plated |
| Top:               | Maple flamed               |
| Hardware:          | Silver                     |
| Color:             | Red, high-gloss, flamed    |
|                    |                            |