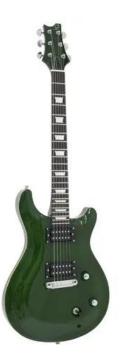

## **DIMAVERY DP-600 flamed green**

Modern style electric guitar

## The article is no longer in our assortment.

| Features:                 |                            | Logistic                                                       |
|---------------------------|----------------------------|----------------------------------------------------------------|
| - 1 x body                |                            | EAN / GTIN: 4026397546699<br>Weight: 4,80 kg<br>Length: 1.03 m |
|                           |                            | Width: 0.41 m                                                  |
| Technical specifications: |                            | Heigth: 0.11 m                                                 |
| Pickup:                   | 2 x humbucker              |                                                                |
| Version:                  | Right hand version         |                                                                |
| Neck:                     | Glued neck made of ,       |                                                                |
|                           | Fingerboard: Blackwood     |                                                                |
| Body:                     | 4/4 double-cutaway-form    |                                                                |
|                           | Gaboon massive             |                                                                |
| Scale length:             | 635 mm                     |                                                                |
| Number of strings:        | 6                          |                                                                |
| Regulator:                | 1 x volume, 1 x sound      |                                                                |
| PU switch:                | 1 x 3-way-switch           |                                                                |
| Bridge:                   | Wraparound chromium-plated |                                                                |
| Тор:                      | Maple flamed               |                                                                |
| Hardware:                 | Silver                     |                                                                |
| Color:                    | Green, high-gloss, flamed  |                                                                |
|                           |                            |                                                                |