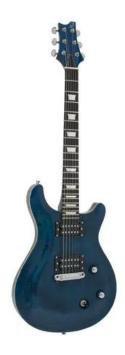

### **DIMAVERY DP-600 flamed blue**

Modern style electric guitar

Art. No.: 26218126

GTIN: 4026397546682

#### Features:

- Double cutaway style
- Color: flame blue
- Finish: high gloss
- Construction: set neck
- Fingerboard: blackwood
- Scale: 635 mm
- Body: okume, solid
- Top: flamed maple
- Bridge: wraparound, chrome
- Pick-up: 2 x humbucker
- Controls: 1 x volume, 1 x tone
- PU selector: 3-way switch
- Hardware: chrome
  Package contents
- 1 x body

## **Technical specifications:**

| Pickup:            | 2 x humbucker      |
|--------------------|--------------------|
| Version:           | Right hand version |
|                    |                    |
| Body:              | 4/4                |
| Number of strings: | 6                  |
| Color:             | Blue               |