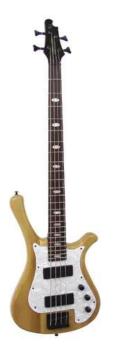

## **DIMAVERY DP-520 E-Bass RB Sixties**

Premium E-Bass guitar

Art. No.: 26218110

GTIN: 4026397172850

## Features:

- "RB-Sixties" style
- Body: Elmwood
- Neck: Maple
- Fingerboard: Rosewood, 24 frets
- Pick-up: 2 x humbucker
- Controls: 1 x volume, 2 x tone
- Bridge: "JB" Profi Style
- Color: Nature, Hi-Gloss
- Each hand made guitar is unique!