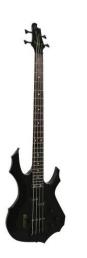

## **DP-520 E-Bass Bat Headed**

Premium E-Bass guitar

#### Features:

- "Batted Bass" style
- Body: Elm
- Neck: Maple
- Fingerboard: Rosewood, 24 frets
- Pick-up: 1 x JB, 2 x PB
- Controls: 1 x volume +2 x tone
- Hardware: Black
- Color: Black
- Each hand made guitar is unique!