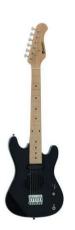

## J-200 E-Guitar, black

Junior electric guitar with built-in amplifier

#### Features:

- Color: black
- Construction: bolt-on neck
- Body: basswood
- Neck: maple
- Fingerboard: maple, 22 frets
- Pick-up: 1 x single coil
- Bridge: classic 1-point
- Controls: 1 x volume, 1 x speaker On/Off
- Hardware: plastic coated
- Outputs: line out, headphones
- Finish: hi-gloss
- Incl. guitar bag and strap
- Incl. 1 cable, 1 set of strings and 1 set of picks