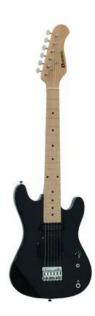

## **DIMAVERY J-200 E-Guitar, black**

Junior electric guitar with built-in amplifier

Art. No.: 26217010 GTIN: 4026397172980

#### Features:

- Color: black

- Construction: bolt-on neck

- Body: basswood

- Neck: maple

- Fingerboard: maple, 22 frets

- Pick-up: 1 x single coil

- Bridge: classic 1-point

Controls: 1 x volume, 1 x speaker On/Off

Hardware: plastic coated

- Outputs: line out, headphones

- Finish: hi-gloss

Incl. guitar bag and strap

- Incl. 1 cable, 1 set of strings and 1 set of picks

### **Technical specifications:**

| Battery:           | 1 x 9.0 V E block 6F22 zinc carbon included |
|--------------------|---------------------------------------------|
| Neck:              | Bolt-on neck made of maple,                 |
|                    | Fingerboard: maple 22 frets                 |
| Body:              | Limewood                                    |
| Number of strings: | 6                                           |
| Color:             | Black                                       |