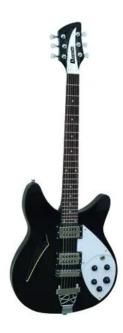

## **DIMAVERY RB-810 Semi-acoustic black**

Semi-acoustic guitar

**Art. No.: 26216151** GTIN: 4026397310573

#### Features:

- RB style
- Hollow body, semiacoustic
- Color: black
- Construction: set-in neck
- Body: maple
- Neck: maple, two-way trussrod
- Fingerboard: blackwood, 24 frets
- Pick-up: 2 x humbucker
- Controller: 2 x tone, 2 x volume, 1 x mix switch, 3-way switch
- Bridge: Tune-o-matic with Casino Tailpiece
- Hardware: gold colored

### **Technical specifications:**

| Neck:              | Maple,                         |
|--------------------|--------------------------------|
|                    | Fingerboard: rosewood 24 frets |
| Body:              | Maple                          |
| Number of strings: | 6                              |
| Regulator:         | 2 x volume, 2 x sound          |
| Hardware:          | Golden                         |
| Color:             | Black                          |
|                    |                                |