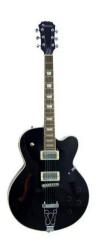

## SH-660 Hollow Body, black

E-guitar

### Features:

- Hollow body, semi-acoustic
- Color: black
- Costruktion: set in neck
- Body: maple, archtop
- Neck: maple, two-way trussrod
- Fingerboard: blackwood, 22 frets
- Scale: 630 mm
- Pick-up: 2 x humbucker, 3-way switch
- Controls: 2 x tone, 2 x volume
- Bridge: Tune-o-matic with Trapeze Tailpiece
- Hardware: chrome