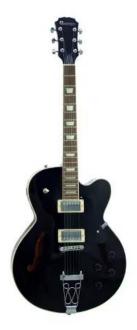

# **DIMAVERY SH-660 Hollow Body, black**

E-guitar GTIN: 4026397278354

### Features:

- Hollow body, semi-acoustic
- Color: black
- Costruktion: set in neck
- Body: maple, archtop
- Neck: maple, two-way trussrod
- Fingerboard: blackwood, 22 frets
- Scale: 630 mm
- Pick-up: 2 x humbucker, 3-way switch
- Controls: 2 x tone, 2 x volume
- Bridge: Tune-o-matic with Trapeze Tailpiece
- Hardware: chrome

## **Technical specifications:**

| -                  |                                |
|--------------------|--------------------------------|
| Neck:              | Maple,                         |
|                    | Fingerboard: rosewood 22 frets |
| Body:              | Maple                          |
| Number of strings: | 6                              |
| Regulator:         | 2 x volume, 2 x sound          |
| Hardware:          | Chromium-plated                |
| Color:             | Black                          |
|                    |                                |