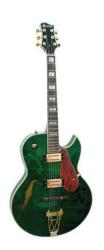

## SH-660 Hollow Body, green

E-guitar

### Features:

- Hollow body, semi-acoustic
- Costruktion: Set in neck
- Body : Maple, Archtop
- Neck : Maple, Two-way Trussrod
- Fingerboard : Rosewood, 24 frets
- pick-up : 2 x humbucker, 3-Way switch
- Controls : 2 x tone, 2 x volume
- Bridge : Tune-o-matic
- Hardware: gold-colored
- Color: Transparent green