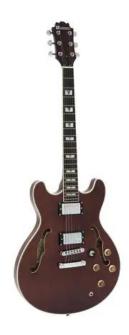

## **DIMAVERY SA-610 Jazz Guitar, brown**

E-guitar

Art. No.: 26216011 GTIN: 4026397599817

#### Features:

- Hollow body, semi-acoustic
- Color: transparent brown
- Construction: set-in neck
- Body: maple, archtop
- Neck: maple, two-way trussrod
- Fingerboard: blackwood, 22 frets
- Scale: 630 mm
- Pick-up: 2 x humbucker
- Controls: 2 x tone, 2 x volume, 3-way switch
- Bridge: Tune-o-maticHardware: chromePackage contents
- 1 x body

#### **Technical specifications:**

| Pickup:            | 2 x humbucker                             |
|--------------------|-------------------------------------------|
| Version:           | Right hand version                        |
| Neck:              | Maple,<br>Fingerboard: Blackwood 22 frets |
| Body:              | 4/4                                       |
| Number of strings: | 6                                         |

| Regulator: | 2 x volume, 2 x sound |
|------------|-----------------------|
| Hardware:  | Chromium-plated       |
| Color:     | Dark brown            |
| Weight:    | 3,50 kg               |
| Body       |                       |
| Material:  | Maple                 |