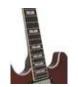

#### Features:

- Hollow body, semi-acoustic
- Color: transparent brown
- Construction: set-in neck
- Body: maple, archtop
- Neck: maple, two-way trussrod
- Fingerboard: blackwood, 22 frets
- Scale: 630 mm
- Pick-up: 2 x humbucker
- Controls: 2 x tone, 2 x volume, 3-way switch
- Bridge: Tune-o-maticHardware: chromePackage contents
- 1 x body

#### **Technical specifications:**

| Pickup:            | 2 x humbucker                             |
|--------------------|-------------------------------------------|
| Version:           | Right hand version                        |
| Neck:              | Maple,<br>Fingerboard: Blackwood 22 frets |
| Body:              | 4/4                                       |
| Number of strings: | 6                                         |