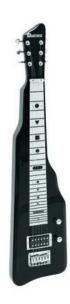

# **DIMAVERY LSG-100 Lap Steel guitar black**

Lap Steel

**Art. No.: 26215600** GTIN: 4026397528817

#### Features:

- Color: black
- Body: basswood
- Fingerboard: ABS, 28 frets
- Scale: 530 mm
- Pick-up: 1 x humbucker
- Controls: 1 x volume, 1 x tone
- Hardware: chrome

### **Technical specifications:**

| Pickup:            | 1 x humbucker                       |
|--------------------|-------------------------------------|
| Version:           | Right hand version                  |
| Neck:              | Poplar, Fingerboard: maple 28 frets |
| Body:              | Poplar                              |
| Number of strings: | 6                                   |
| Regulator:         | 1 x volume, 1 x sound               |
| Hardware:          | Chromium-plated                     |
| Color:             | Black                               |
| Weight:            | 2,65 kg                             |