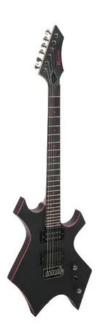

## **DIMAVERY BC-550 E-Guitar, satin black**

E-guitar in BC style

#### Features:

- Color: satin black
- Construction: bold-on maple neck
- Body: basswood
- Fretboard: blackwood, 24 frets
- Scale: 650 mm
- Pick-ups: 2 x humbucker
- Controls: 2 x volume, 1 x tone
- PU-select: 1 x 3-way switch
- Bridge: ST-style vibrato
- Binding and dots: red
- Hardware: graphite

## **Technical specifications:**

| Neck:              | Bolt-on neck made of maple,<br>Fingerboard: rosewood 24 frets |
|--------------------|---------------------------------------------------------------|
| Body:              | Limewood                                                      |
| Number of strings: | 6                                                             |
| Regulator:         | 2 x volume, 1 x sound                                         |
| Color:             | Black                                                         |