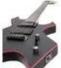

## **DIMAVERY BC-550 E-Guitar, satin black**

E-guitar in BC style

#### Features:

- Color: satin black
- Construction: bold-on maple neck
- Body: basswood
- Fretboard: blackwood, 24 frets
- Scale: 650 mm
- Pick-ups: 2 x humbucker
- Controls: 2 x volume, 1 x tone
- PU-select: 1 x 3-way switch
- Bridge: ST-style vibrato
- Binding and dots: red
- Hardware: graphite

## **Technical specifications:**

| Neck:              | Bolt-on neck made of maple,<br>Fingerboard: rosewood 24 frets |
|--------------------|---------------------------------------------------------------|
| Body:              | Limewood                                                      |
| Number of strings: | 6                                                             |
| Regulator:         | 2 x volume, 1 x sound                                         |
| Color:             | Black                                                         |