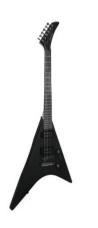

# JK-510 E-Guitar, satin black

E-guitar in JK style

#### Features:

- Color: satin black
- Construction: bold-on maple neck
- Body: basswood
- Fretboard: blackwood, 24 frets
- Scale: 630 mm
- Pick-ups: 2 x humbucker
- Controls: 2 x volume, 1 x tone
- PU-selectr: 1 x 3-way switch
- Bridge: Tune-o-matic
- Dots: red
- Hardware: graphite