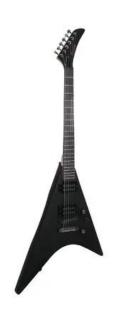

## **DIMAVERY JK-510 E-Guitar, satin black**

E-guitar in JK style

Art. No.: 26215549

#### Features:

- Color: satin black

- Construction: bold-on maple neck

- Body: basswood

- Fretboard: blackwood, 24 frets

- Scale: 630 mm

Pick-ups: 2 x humbuckerControls: 2 x volume, 1 x tone

PU-selectr: 1 x 3-way switchBridge: Tune-o-matic

- Dots: red

Hardware: graphite

### **Technical specifications:**

| Neck:              | Bolt-on neck made of maple,<br>Fingerboard: rosewood 24 frets |
|--------------------|---------------------------------------------------------------|
| Body:              | Limewood                                                      |
| Number of strings: | 6                                                             |
| Regulator:         | 2 x volume, 1 x sound                                         |
| Color:             | Black                                                         |