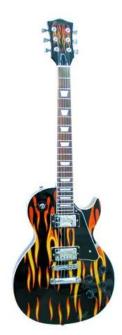

## **DIMAVERY LP-520 E-Guitar, Fire**

E-guitar GTIN: 4026397282689

#### Features:

- LP style
- Color: fire
- Finish: hi-gloss
- Construction: set-in mahagony neck
- Fingerboard: Rosewood, 22 frets
- Body: Archtop mahagony
- Pick-up: 2 x humbucker
- Bridge: Tune-o-maticPickguard: black
- Controls: 2 x volume, 2 x tone, 3-way switch
- Hardware: chrome
- Incl. guitar bag and strap
- Incl. 1 cable, 1 set of strings and 1 set of picks

### **Technical specifications:**

| Neck:              | Mahogany, Fingerboard: rosewood 22 frets |  |
|--------------------|------------------------------------------|--|
| Body:              | Mahogany                                 |  |
| Number of strings: | 6                                        |  |
| Regulator:         | 2 x volume, 2 x sound                    |  |
| Hardware:          | Chromium-plated                          |  |