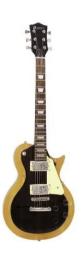

## LP-520 E-Guitar, "3-Wood"

E-guitar

**Art. No.: 26215170** GTIN: 4026397215663

## Features:

- LP-Style
- Construction: bolt-on neck
- Body: Archtop Mahogany
- Neck: Mahogany
- Fingerboard: Rosewood, 22 frets
- Pick-up: 2 x humbucker
- Bridge: Tune-o-matic style
- Controls: 2 x volume, 2 x tone, 3-way switch
- Hardware: Die-cast, chrome
- Finish: hi-glossColor: Nature
- Pickguard: Beige
- Incl. guitar bag and strap
- Incl. 1 cable, 1 set of strings and 1 set of picks