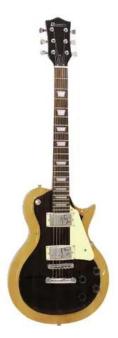

# **DIMAVERY LP-520 E-Guitar, "3-Wood"**

E-guitar GTIN: 4026397215663

#### Features:

- LP-Style
- Construction: bolt-on neckBody: Archtop Mahogany
- Neck: Mahogany
- Fingerboard: Rosewood, 22 frets
- Pick-up: 2 x humbucker
- Bridge: Tune-o-matic style
- Controls: 2 x volume, 2 x tone, 3-way switch
- Hardware: Die-cast, chrome
- Finish: hi-glossColor: Nature
- Pickguard: Beige
- Incl. guitar bag and strap
- Incl. 1 cable, 1 set of strings and 1 set of picks