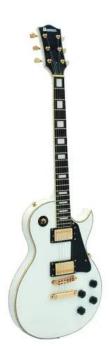

## **DIMAVERY LP-520 Electric Guitar, white/gold**

E-guitar in LP-form

Art. No.: 26215160

GTIN: 4026397668582

List price: 296.31 €

incl. 19% VAT.

## **Technical specifications:**

| Pickup:            | 2 x humbucker                             |
|--------------------|-------------------------------------------|
| Version:           | Right hand version                        |
| Neck:              | Glued neck made of maple,                 |
|                    | Fingerboard: Blackwood 22 frets           |
| Body:              | 4/4 LP-form                               |
|                    | Limewood painted                          |
| Pickguard:         | Black                                     |
| Scale length:      | 630 mm                                    |
| Nut width:         | 43 mm                                     |
| Number of strings: | 6                                         |
| Regulator:         | 2 x volume, 2 x sound                     |
| PU switch:         | 1 x 3-way-switch                          |
| Bridge:            | LP-style tune-o-matic                     |
| Binding:           | Front side and back side black, pinstripe |
|                    |                                           |