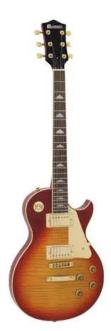

## **DIMAVERY LP-520 E-Guitar, cherryburst**

E-guitar

**Art. No.: 26215150** GTIN: 4026397191219

#### Features:

- LP style
- Color: cherryburst
- Finish: hi-gloss
- Construction: bolt-on maple neck
- Fingerboard: Rosewood, 22 frets
- Body: Archtop basswood
- Pick-up: 2 x humbucker
- Bridge: Tune-o-matic
- Pickguard: beigeControls: 2 x volume, 2 x tone, 3-way switch
- Hardware: chrome
- Incl. guitar bag and strap
- Incl. 1 cable, 1 set of strings and 1 set of picks