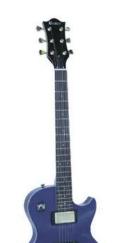

## **DIMAVERY LP-320 E-Guitar, blue**

E-guitar

Art. No.: 26215050 GTIN: 4026397173093

#### Features:

- SC-Style

- Construction: bolt-on neck

- Body: Basswood

- Neck: Maple

- Fingerboard: Rosewood, 22 frets

- Pick-up: 2 x humbucker

- Bridge: Tune-o-matic style

PU-selector: 3-way switch

Controls: 2 x volume, 2 x tone

- Hardware: gold-colored

Finish: hi-glossColor: Blue

- Incl.: High quality guitar bag and strap

- Incl. 1 cable, 1 set of strings and 1 set of picks