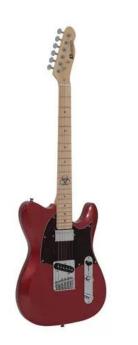

## **DIMAVERY TL-501 Modern E-Guitar, red sparkle**

T-style electric guitar

Art. No.: 26214064

### **Technical specifications:**

| Pickup:            | 1 x humbucker<br>1 x single coil                           |
|--------------------|------------------------------------------------------------|
| Version:           | Right hand version                                         |
| Neck:              | Bolt-on neck made of maple,<br>Fingerboard: maple 22 frets |
| Body:              | 4/4 TL-form<br>Limewood                                    |
| Scale length:      | 650 mm                                                     |
| Nut width:         | 42 mm                                                      |
| Number of strings: | 6                                                          |
| Regulator:         | 1 x volume, 1 x sound                                      |
| PU switch:         | 1 x 3-way-switch                                           |
| Bridge:            | Modern TL-style                                            |
| Hardware:          | Chromium-plated                                            |
| Color:             | Red, glittering; , high-gloss                              |