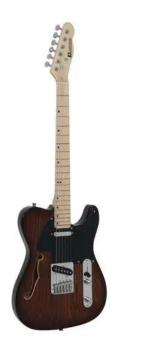

### **DIMAVERY TL-501 Thinline E-Guitar**

Semi-acoustic T-style guitar

Art. No.: 26214060

GTIN: 4026397652802

#### Features:

1 x body

## **Technical specifications:**

| Pickup:            | 2 x single coil                                            |  |
|--------------------|------------------------------------------------------------|--|
| Version:           | Right hand version                                         |  |
| Neck:              | Bolt-on neck made of maple,<br>Fingerboard: maple 22 frets |  |
| Body:              | 4/4 TL-form<br>Limewood                                    |  |
| Scale length:      | 650 mm                                                     |  |
| Nut width:         | 42 mm                                                      |  |
| Number of strings: | 6                                                          |  |
| Regulator:         | 1 x volume, 1 x sound                                      |  |
| PU switch:         | X 3-way-switch                                             |  |
| Bridge:            | Modern TL-style                                            |  |
| Hardware:          | Chromium-plated                                            |  |
| Color:             | Brown, high-gloss                                          |  |