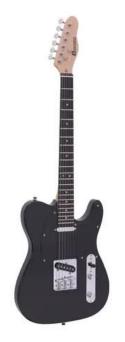

## **DIMAVERY TL-401 E-Guitar, black**

E-guitar

#### Features:

- 1 x instrument, 1 x jack cable, 2 x hex key

### **Technical specifications:**

| Pickup:            | 2 x single coil                                               |
|--------------------|---------------------------------------------------------------|
| Version:           | Right hand version                                            |
| Neck:              | Bolt-on neck made of maple,<br>Fingerboard: rosewood 22 frets |
| Body:              | 4/4 TL-form<br>Limewood painted                               |
| Pickguard:         | Black                                                         |
| Scale length:      | 650 mm                                                        |
| Nut width:         | 42 mm                                                         |
| Number of strings: | 6                                                             |
| Regulator:         | 1 x volume, 1 x sound                                         |
| PU switch:         | 1 x 3-way-switch                                              |
| Bridge:            | TL-style                                                      |
| Hardware:          | Chromium-plated                                               |
|                    |                                                               |