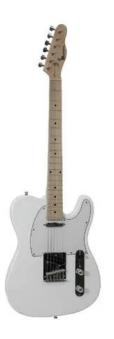

# DIMAVERY TL-201 E-Guitar, white

E-guitar

#### Features:

- TL style
- Color: white
- Construction: bolt-on neck
- Body: basswood
- Neck: maple
- Fingerboard: maple, 22 frets
- Scale: 650 mm
- Pick-up: 2 x single coil
- Bridge: TL style
- Controls: 1 x volume, 1 x tone, 3-way switch
- Hardware: chrome
- Finish: hi-gloss
- Incl. guitar bag and strap
- Incl. 1 cable, 1 set of strings and 1 set of picks

### **Technical specifications:**

| Bolt-on neck made of maple,<br>Fingerboard: maple 22 frets |
|------------------------------------------------------------|
| Limewood                                                   |
| 6                                                          |
| 1 x volume, 1 x sound                                      |
| Chromium-plated                                            |
|                                                            |