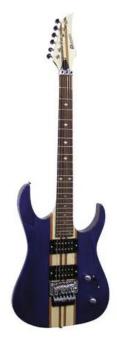

# **DIMAVERY FR-520 Wholebody, satin blue**

E-guitar GTIN: 4026397191141

Art. No.: 26213285

#### Features:

- FR-Style
- Construction: Thru-neck
- Body: Alder
- Neck: Maple
- Fingerboard: Rosewood, 24 frets
- Pick-up: 2 x humbucker
- Bridge: Vibrato FR-style Tremolo, Double Locking Type
- Controls: 1 x volume/ 1 x tone
- PU-Selector: 3-way switchHardware: chrome
- Finish: Satin
- Color: Blue
- Incl. guitar bag and strap
- Incl. 1 cable, 1 set of strings and 1 set of picks