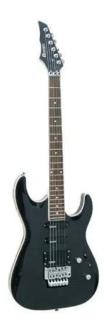

# **DIMAVERY FR-600 E-Guitar, Trans. black**

E-guitar

Art. No.: 26213170 GTIN: 4026397244014

#### Features:

- FR-Style

- Construction: bolt-on neck neck

- Body: Alder

- Neck: Canada Maple

- Fingerboard: Rosewood, 22 frets

- Pick-up: EMG 2 x Single, 1 x humbucker

- Bridge: Vibrato FR-style Tremolo,

- PU-selector: 5-way switch

- Controls: 1 x volume, 1 x tone, Double Locking Type

Hardware: chromeFinish: hi-gloss

- Color: transparent black