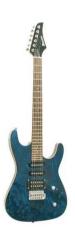

## FR-400 E-Guitar, marble blue/black

E-guitar

**Art. No.: 26213150** GTIN: 4026397278279

## Features:

- FR-Style

Construction: bolt-on neck

Body: Basswood

- Neck: Maple

- Fingerboard: Rosewood, 24 frets

- Pick-up: 1 x humbucker/ 2 x single coils

Controls: 1 x volume, 1 x tonePU-selector: 1 x 5-way switch

Finish: hi-glossColor: Marble blueBindings: IvorydesignHardware: Die-cast

- Incl. guitar bag and strap

Incl. 1 cable, 1 set of strings and 1 set of picks