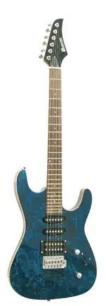

## **DIMAVERY FR-400 E-Guitar, marble blue/black**

E-guitar GTIN: 4026397278279

Art. No.: 26213150

### Features:

- FR-Style

- Construction: bolt-on neck

- Body: Basswood

- Neck: Maple

- Fingerboard: Rosewood, 24 frets

- Pick-up: 1 x humbucker/ 2 x single coils

Controls: 1 x volume, 1 x tonePU-selector: 1 x 5-way switch

Finish: hi-glossColor: Marble blueBindings: IvorydesignHardware: Die-cast

- Incl. 1 cable, 1 set of strings and 1 set of picks