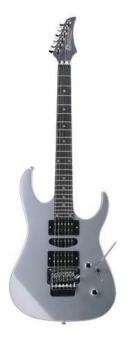

## **DIMAVERY FR-321 E-Guitar, silver**

E-guitar GTIN: 4026397191097

#### Features:

- FR style
- Color: silver
- Construction: bolt-on neck
- Body: alder
- Neck: maple
- Fingerboard: blackwood, 24 frets
- Pick-up: 1 x single coil, 2 x humbucker
- Bridge: vibrato FR style tremolo, double locking type
- PU-selector: 5-way switch
- Controls: 1 x volume, 1 x tone
- Hardware: chrome
- Finish: hi-gloss
- Incl. guitar bag and strap
- Incl. 1 cable, 1 set of strings and 1 set of picks

### **Technical specifications:**

| Neck:              | Bolt-on neck made of maple,<br>Fingerboard: rosewood 24 frets |
|--------------------|---------------------------------------------------------------|
| Body:              | Alder                                                         |
| Number of strings: | 6                                                             |
| PU switch:         | 1 x 5-way switch                                              |
| Hardware:          | Chromium-plated                                               |