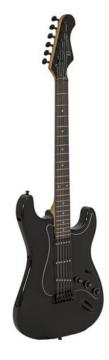

## **DIMAVERY ST-203 E-Guitar, gothic black**

E-guitar in STform

**Art. No.: 26211180** GTIN: 4026397673647

List price: 136.85 €

incl. 19% VAT.

## **Technical specifications:**

| Pickup:            | 3 x single coil                 |
|--------------------|---------------------------------|
| Version:           | Right hand version              |
| Neck:              | Bolt-on neck made of maple,     |
|                    | Fingerboard: Blackwood 22 frets |
| Body:              | 4/4 STform                      |
|                    | Ash painted                     |
| Pickguard:         | Black                           |
| Scale length:      | 648 mm                          |
| Number of strings: | 6                               |
| Regulator:         | 1 x volume, 2 x sound           |
| PU switch:         | 1 x 5-way switch                |
| Bridge:            | ST-style tremolo                |
| Hardware:          | Black                           |
| Color:             | Black, high-gloss, painted      |
|                    | ·                               |