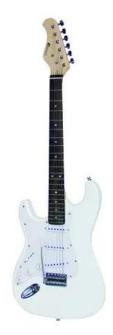

## **DIMAVERY ST-203 Electric Guitar LH, white**

E-guitar for left handers

Art. No.: 26211125

GTIN: 4026397668742

List price: 129.71 €

incl. 19% VAT.

## **Technical specifications:**

| Pickup:            | 3 x single coil                 |  |
|--------------------|---------------------------------|--|
| Version:           | Lefthand version                |  |
| Neck:              | Bolt-on neck made of maple,     |  |
|                    | Fingerboard: Blackwood 22 frets |  |
| Body:              | 4/4 ST-form                     |  |
|                    | Ash painted                     |  |
| Pickguard:         | White                           |  |
| Scale length:      | 648 mm                          |  |
| Number of strings: | 6                               |  |
| Regulator:         | 1 x volume, 2 x sound           |  |
| PU switch:         | 1 x 5-way switch                |  |
| Bridge:            | ST-style tremolo                |  |
| Hardware:          | Chromium-plated                 |  |
| Color:             | White, high-gloss, painted      |  |
|                    |                                 |  |