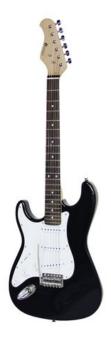

## **DIMAVERY ST-203 E-Guitar LH, black**

E-guitar for left handers

Art. No.: 26211115

GTIN: 4026397681635

**List price: 129.71 €** 

incl. 19% VAT.

## **Technical specifications:**

| Pickup:            | 3 x single coil                                                |  |
|--------------------|----------------------------------------------------------------|--|
| Version:           | Lefthand version                                               |  |
| Neck:              | Bolt-on neck made of maple,<br>Fingerboard: Blackwood 22 frets |  |
| Body:              | 4/4 STform<br>Ash painted                                      |  |
| Pickguard:         | White                                                          |  |
| Scale length:      | 648 mm                                                         |  |
| Number of strings: | 6                                                              |  |
| Regulator:         | 1 x volume, 2 x sound                                          |  |
| PU switch:         | 1 x 5-way switch                                               |  |
| Bridge:            | ST-style tremolo                                               |  |
| Hardware:          | Chromium-plated                                                |  |
| Color:             | Black                                                          |  |