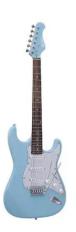

## ST-203 E-Guitar, light blue

E-guitar

# ST-203 E-Guitar, light blue

E-guitar

### Features:

- Color: light blue
- ST style
- Construction: bolt-on neck
- Body: Basswood
- Neck: Maple, 648 mm
- Fingerboard: Rosewood, 22 frets
- Pick-up: 3 x single coils
- Bridge: "S"style Tremolo chrome
- PU-selector: 5-way switch
- Controls: 1 x volume, 2 x tone
- Hardware: chrome
- Incl. Guitar bag and strap
- Incl. 1 cable, 1 set of strings and 1 set of picks