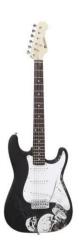

## ST-203 E-Guitar, skull 2

E-guitar satin black with skull motive 2

**Art. No.: 26211013** GTIN: 4026397313826

## Features:

Color: satin black

- ST style

Construction: bolt-on neck

- Body: Basswood

Neck: Maple, 648 mm

Fingerboard: Rosewood, 22 frets

- Pick-up: 3 x single coils

- Bridge: "S"style Tremolo chrome

- PU-selector: 5-way switch

Controls: 1 x volume, 2 x tone

- Hardware: chrome

Incl. Guitar bag and strap

- Incl. 1 cable, 1 set of strings and 1 set of picks