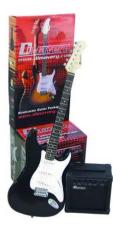

# EGS-10 E-Guitar-Set, black

E-guitar set for beginners

### Features:

- Set including:
- DIMAVERY ST-203 guitar, black
- DIMAVERY amplifier 10 watts with Overdrive and EQ
- Adjustable nylon strap
- Pitch-pipe
- Guitar lead 10 ft., black
- Guitar bag
- Plectrum set
- 1 x additional strings